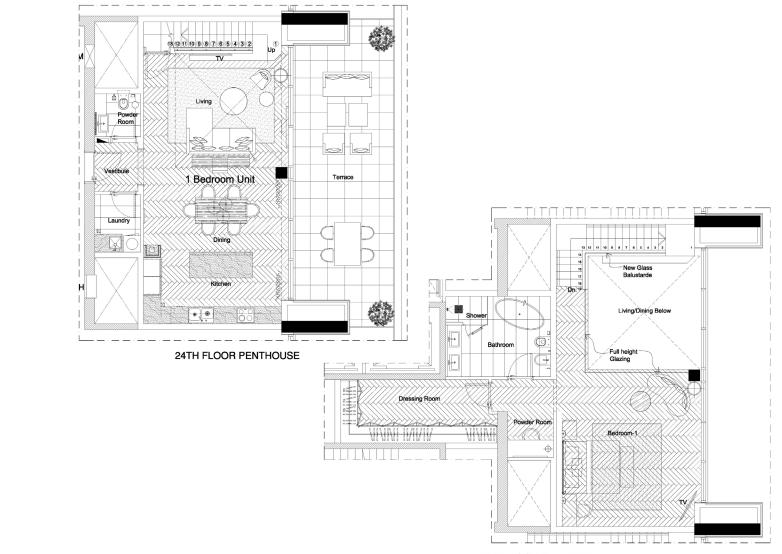

## ONE BEDROOM

#### PENTHOUSE

2023

| TYPE-1 | Interior   | 1,450.00 Sq.ft. |
|--------|------------|-----------------|
|        | Balcony    | 363.00 Sq.ft.   |
|        | Total Area | 1,813.00 Sq.ft. |
|        |            |                 |
| ТҮРЕ-2 | Interior   | 1,450.00 Sq.ft. |
|        | Balcony    | 389.00 Sq.ft.   |
|        | Total Area | 1,839.00 Sq.ft. |

#### 24TH FLOOR MEZZANINE

25

All room sizes and floor plans measurements are approximate and may vary per unit. Floor plans and unit features are preliminary and proposed only. Developer reserves the right to modify, revise, change or withdraw any or all of same in its sole and absolute discretion and without prior notice. Depictions of furnishings, finishes, appliances, counters, soffits; floor coverings and other matters of detail, including, without limitation, items of finish and decoration are conceptual only and are not necessarily included in each Unit. Consult your Agreement and the Prospect us for items included with your Unit.