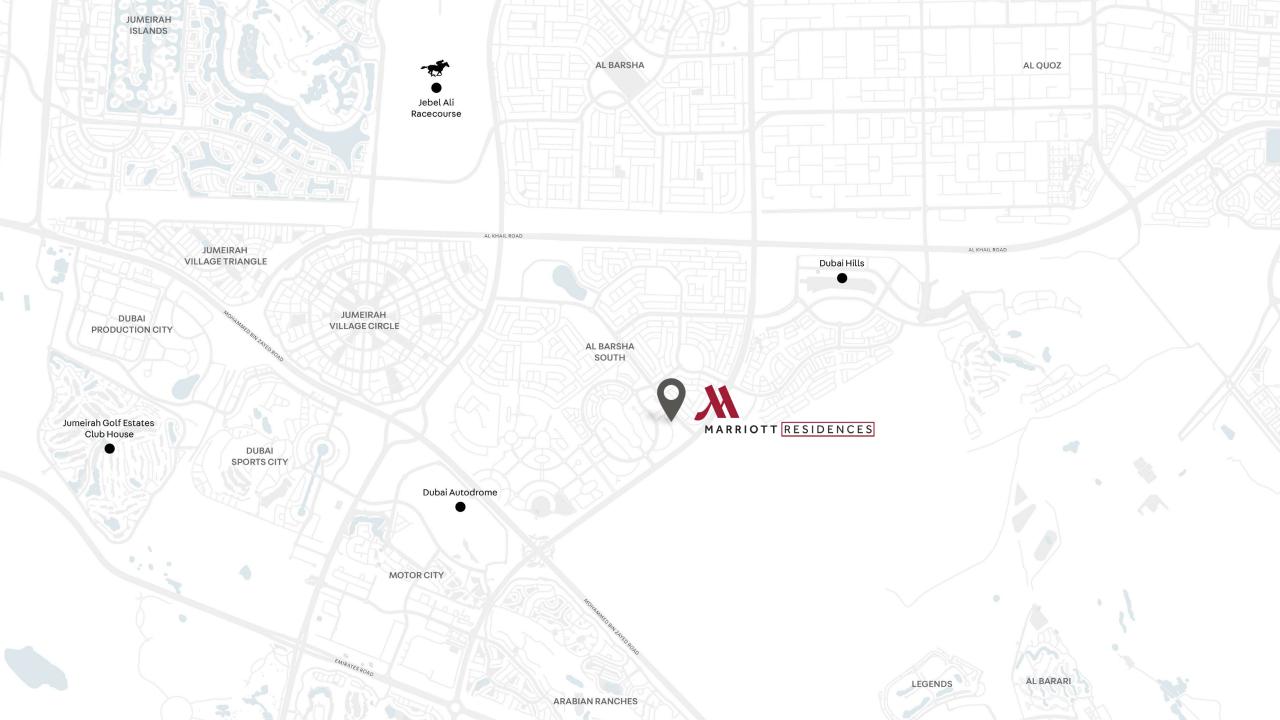

#### DEVELOPMENT DESCRIPTION

Property is an existing Apartment building in Barsha South that are being considered to be branded as Marriott Executive Apartment. The Development is located on Umm Sugeim Road opposite of Sheikh Mohammed Gardens. Part of Mohammed Bin Rashed City, it is in close proximity to Dubai's most famous commercial destinations - Dubai Hills Mall, Mall of the Emirates, 10 minutes from Madinat Jumeriah and Burj Al Arab, and 15 minutes from Dubai Mall and Burj Khalifa. It comprises of 3 Towers over common Podium where the Pool Garden is located, 3 common underground levels of 500 car park, storage's, plant rooms, staff facilities, back of house kitchen and delivery bay. Ground Floor will welcome the Hotel lobby, Marriott Lounge, Meeting room spaces, All Day Dining and 2 specialty restaurants The building complex hosts a collection of 411 high-end apartments ranging from 1 bedroom to 3 bedroom as well as penthouses. All apartments are spacious and newly re-furbished with excellent view of Dubai skyline.