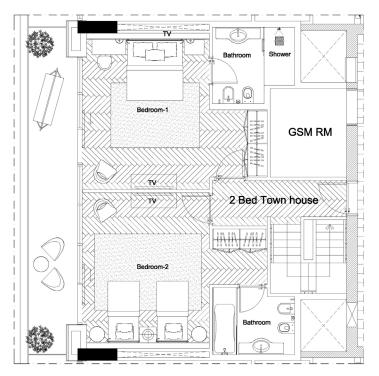

### TWO BEDROOM

#### TOWNHOUSE

12TH FLOOR TOWNHOUSE

All room sizes and floor plans measurements are approximate and may vary per unit. Floor plans and unit features are preliminary and proposed only. Developer reserves the right to modify, revise, change or withdraw any or all of same in its sole and absolute discretion and without prior notice. Depictions of furnishings, finishes, appliances, counters, soffits, floor coverings and other matters of detail, including, without limitation, items of finish and decoration are conceptual only and are not necessarily included in each Unit. Consult your Agreement and the Prospect us for items included with your Unit.

Marriott Executive Apartments – Barsha South

Interior

Balcony

Interior

Balcony

**Total Area** 

Total Area

Ш