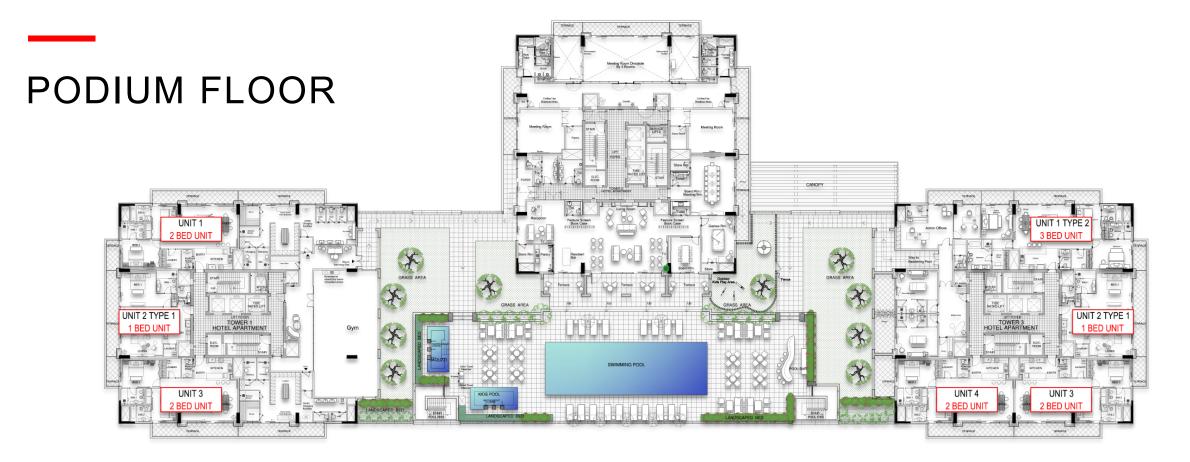

#### **PROJECT SUMMARY**

| Plot                                                   | Area 102,395 sqft.                         |
|--------------------------------------------------------|--------------------------------------------|
| BUA                                                    | Area 1,153,806 sqft.                       |
| GFA                                                    | Area 610,617 sqft.                         |
| Parking                                                | Basements 3 to 1<br>Ground - 500 no's      |
| Pool Garden, Spa, Fitness<br>Center, Lounge, Kids Club | Total 25,607 sqft. (1 <sup>st</sup> Floor) |
| partment Units                                         | 1st - 24th Floor                           |
| Basement Staff Facilities & kitchen                    | Total 6,232 sqft.                          |
| GF- Lobby, Lounge, Meeting<br>Space, F&B Outlets       | Total 20,935 sqft.                         |
|                                                        |                                            |