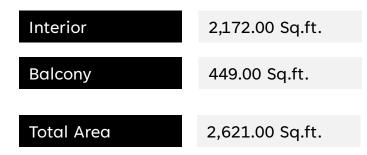

#### THREE BEDROOM

All room sizes and floor plans measurements are approximate and may vary per unit. Floor plans and unit features are preliminary and proposed only. Developer reserves the right to modify, revise, change or withdraw any or all of same in its sole and absolute discretion and without prior notice. Depictions of furnishings, finishes, appliances, counters, soffits, floor coverings and other matters of detail, including, without limitation, items of finish and decoration are conceptual only and are not necessarily included in each Unit. Consult your Agreement and the Prospect us for items included with your Unit.

#### AREA & PRICING SUMMARY

| Total No. of Units  | Min. of<br>TOTAL AREA (sq.ft.) | Max. of<br>TOTAL AREA (sq.ft.) | Min. of<br>Unit Price | Max. of<br>Unit Price |
|---------------------|--------------------------------|--------------------------------|-----------------------|-----------------------|
| 1 Bedroom           | 1,110                          | 1,215                          | AED 1,819,139         | AED 2,534,092         |
| 1 Bedroom Penthouse | 1,813                          | 1,839                          | AED 4,097,832         | AED 4,156,456         |
| 2 Bedroom           | 1,488                          | 1,582                          | AED 2,306,927         | AED 3,034,000         |
| 2 Bedroom Penthouse | 2,091                          | 2,112                          | AED 4,626,270         | AED 4,647,368         |
| 2 Bedroom Townhouse | 2,215                          | _                              | AED 4,651,542         | AED 4,762,293         |
| 3 Bedroom           | 2,621                          | -                              | AED 5,398,642         | -                     |