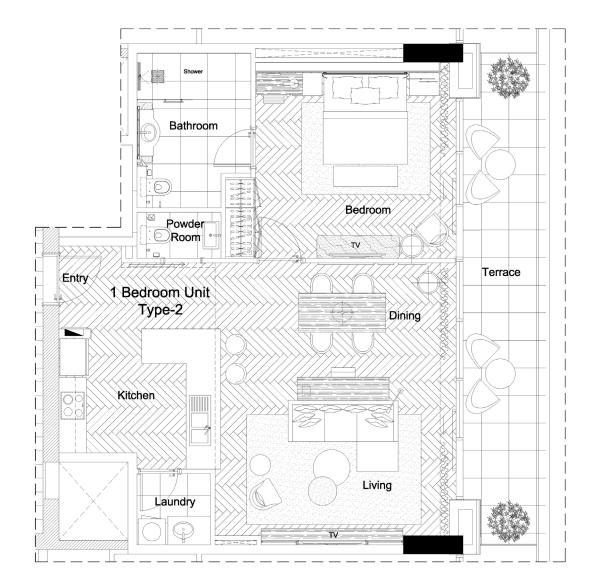

# ONE BEDROOM

TYPE-2

2023

All room sizes and floor plans measurements are approximate and may vary per unit. Floor plans and unit features are preliminary and proposed only. Developer reserves the right to modify, revise, change or withdraw any or all of same in its sole and absolute discretion and without prior notice. Depictions of furnishings, finishes, appliances, counters, soffits; floor coverings and other matters of detail, including, without limitation, items of finish and decoration are conceptual only and are not necessarily included in each unit. Consult your Agreement and the Prospect us for items included with your Unit.