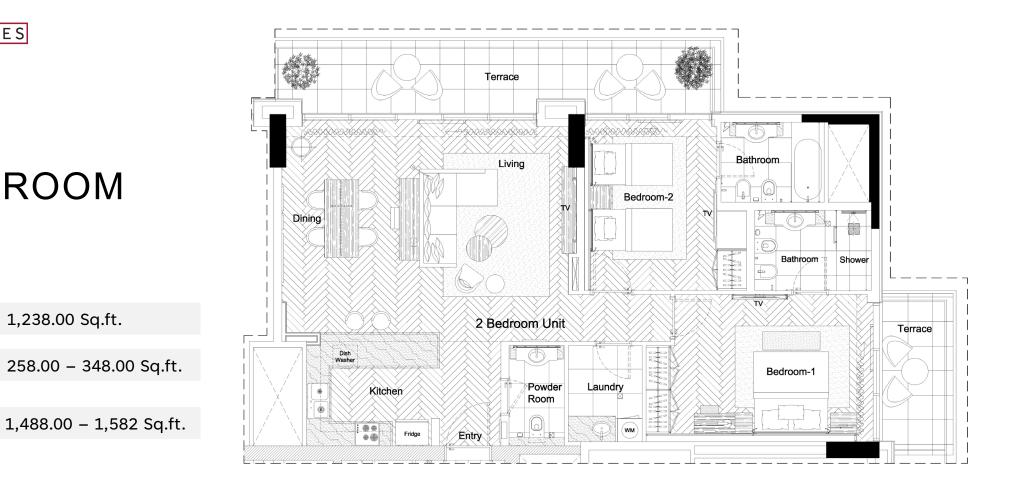

20XX

Interior

Balcony

Total Area

2023

**TWO BEDROOM** 

1,238.00 Sq.ft.

All room sizes and floor plans measurements are approximate and may vary per unit. Floor plans and unit features are preliminary and proposed only. Developer reserves the right to modify, revise, change or withdraw any or all o same in its sole and apsolute discretion and without prior notice. Depictions of furnishings, finishes, appliances, counters, soffits, floor coverings and/other matters of detail, including, without limitation, items of finish and decoration are conceptual only and are not necessarily included in each Unit. Consult your Agreement and the Prospect us for items included with your Unit.

### TWO BEDROOM