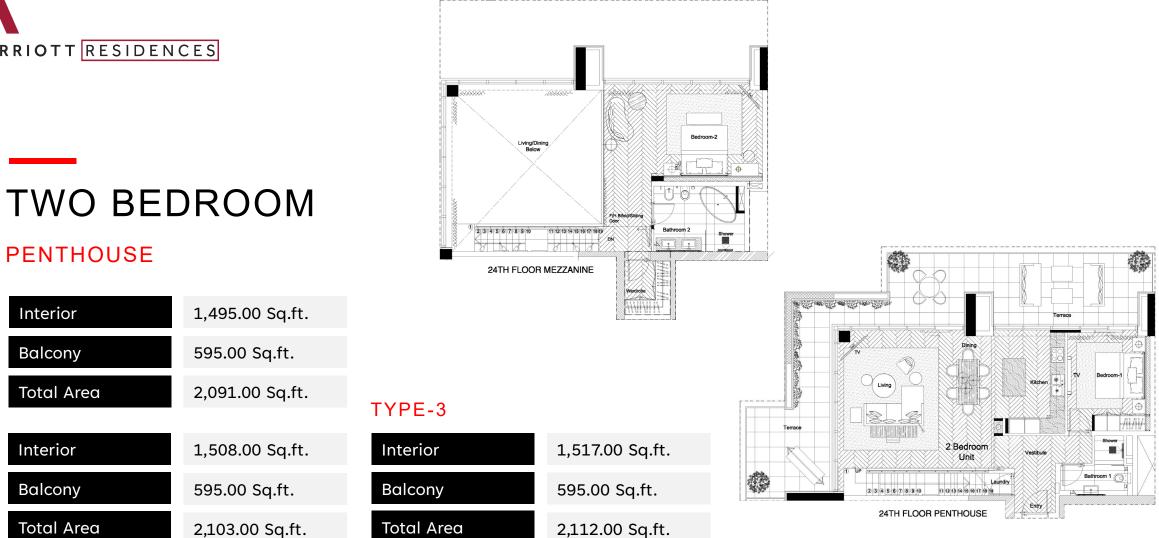

#### PENTHOUSE

2023

| TYPE-1 | Interior   | 1,450.00 Sq.ft. |
|--------|------------|-----------------|
|        | Balcony    | 363.00 Sq.ft.   |
|        | Total Area | 1,813.00 Sq.ft. |
|        |            |                 |
| ТҮРЕ-2 | Interior   | 1,450.00 Sq.ft. |
|        | Balcony    | 389.00 Sq.ft.   |
|        | Total Area | 1,839.00 Sq.ft. |

#### 24TH FLOOR MEZZANINE

25

All room sizes and floor plans measurements are approximate and may vary per unit. Floor plans and unit features are preliminary and proposed only. Developer reserves the right to modify, revise, change or withdraw any or all of same in its sole and absolute discretion and without prior notice. Depictions of furnishings, finishes, appliances, counters, soffits; floor coverings and other matters of detail, including, without limitation, items of finish and decoration are conceptual only and are not necessarily included in each Unit. Consult your Agreement and the Prospect us for items included with your Unit.

20XX

Interior

Balcony

Total Area

2023

**TWO BEDROOM** 

1,238.00 Sq.ft.

All room sizes and floor plans measurements are approximate and may vary per unit. Floor plans and unit features are preliminary and proposed only. Developer reserves the right to modify, revise, change or withdraw any or all o same in its sole and apsolute discretion and without prior notice. Depictions of furnishings, finishes, appliances, counters, soffits, floor coverings and/other matters of detail, including, without limitation, items of finish and decoration are conceptual only and are not necessarily included in each Unit. Consult your Agreement and the Prospect us for items included with your Unit.