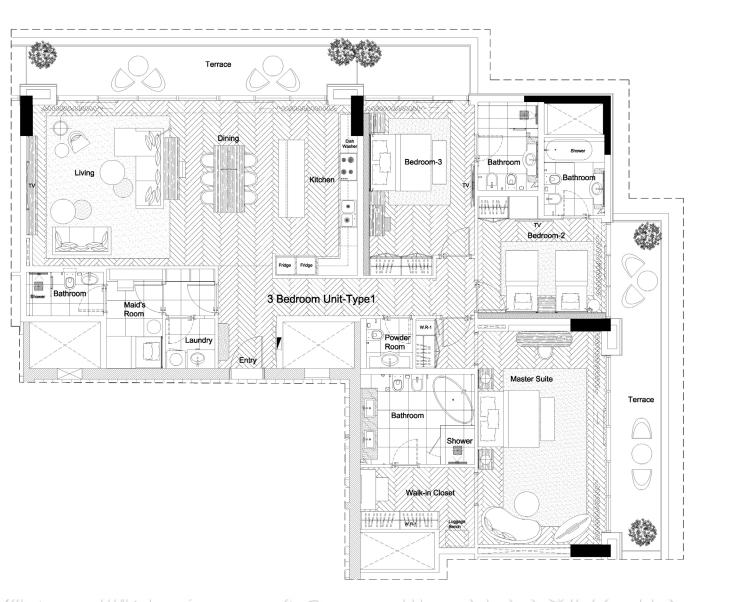

#### THREE BEDROOM

All room sizes and floor plans measurements are approximate and may vary per unit. Floor plans and unit features are preliminary and proposed only. Developer reserves the right to modify, revise, change or withdraw any or all of same in its sole and absolute discretion and without prior notice. Depictions of furnishings, finishes, appliances, counters, soffits, floor coverings and other matters of detail, including, without limitation, items of finish and decoration are conceptual only and are not necessarily included in each Unit. Consult your Agreement and the Prospect us for items included with your Unit.

Marriott Executive Apartments – Barsha South