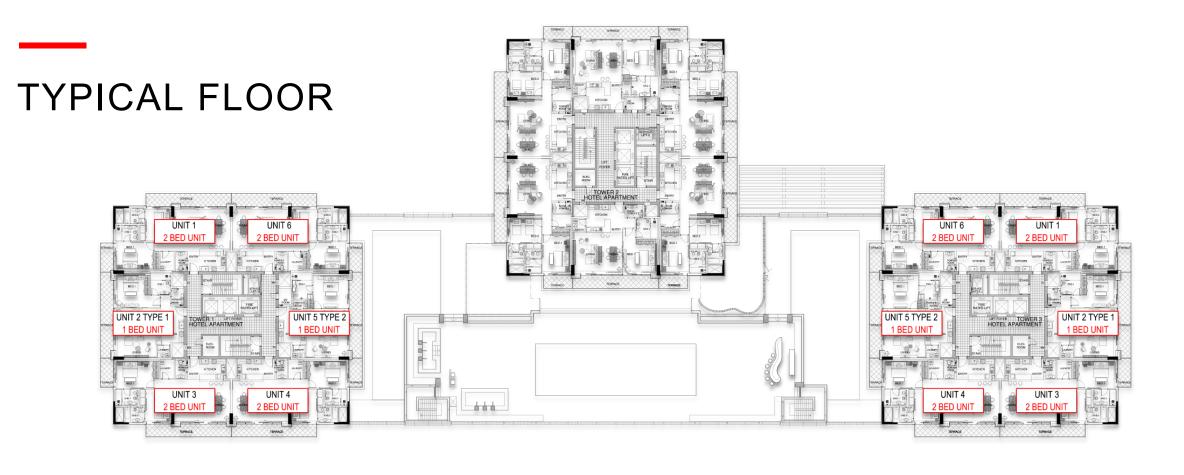

# MASTER PLAN

2023

Marriott Executive Apartments – Barsha South

2023

Marriott Executive Apartments – Barsha South

# AMENITIES

All room sizes and floor plans measurements are approximate and may vary per unit. Floor plans and unit features are preliminary and proposed only. Developer reserves the right to modify, revise, change or withdraw any or all of some in its sole and absolute discretion and without prior notice. Depictions of furnishings, finishes, appliances, counters, soffits, floor coverings and other matters of detail including, without limitation, items of finish and decoration are conceptual only and are not necessarily included in each Unit. Consult your Agreement and the Prospect us for items included with your Unit.