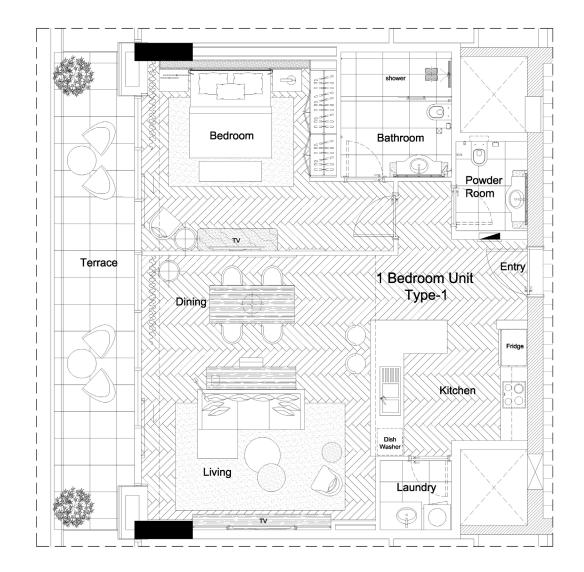

## ONE BEDROOM

**TYPE-1** 

2023

All room sizes and floor plans measurements are approximate and may vary per unit. Floor plans and unit features are preliminary and proposed only. Developer reserves the right to modify, revise, change or withdraw any or all of same in its sole and absolute discretion and without prior notice. Depictions of furnishings, finishes, appliances, counters, soffits; floor coverings and other matters of detail, including, without limitation, items of finish and decoration are conceptual only and are not necessarily included in each Unit. Consult your Agreement and the Prospect us for items included with your Unit.