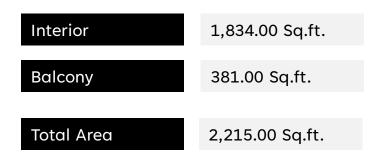

Marriott Executive Apartments – Barsha South

Interior

Balcony

Interior

Balcony

**Total Area** 

Total Area

Ш

#### AREA & PRICING SUMMARY

| Total No. of Units  | Min. of<br>TOTAL AREA (sq.ft.) | Max. of<br>TOTAL AREA (sq.ft.) | Min. of<br>Unit Price | Max. of<br>Unit Price |
|---------------------|--------------------------------|--------------------------------|-----------------------|-----------------------|
| 1 Bedroom           | 1,110                          | 1,215                          | AED 1,819,139         | AED 2,534,092         |
| 1 Bedroom Penthouse | 1,813                          | 1,839                          | AED 4,097,832         | AED 4,156,456         |
| 2 Bedroom           | 1,488                          | 1,582                          | AED 2,306,927         | AED 3,034,000         |
| 2 Bedroom Penthouse | 2,091                          | 2,112                          | AED 4,626,270         | AED 4,647,368         |
| 2 Bedroom Townhouse | 2,215                          | _                              | AED 4,651,542         | AED 4,762,293         |
| 3 Bedroom           | 2,621                          | -                              | AED 5,398,642         | -                     |