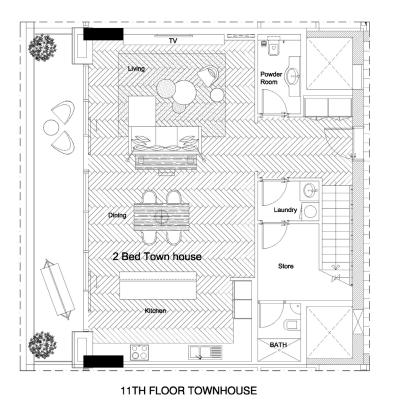

### TWO BEDROOM

#### TOWNHOUSE

12TH FLOOR TOWNHOUSE

All room sizes and floor plans measurements are approximate and may vary per unit. Floor plans and unit features are preliminary and proposed only. Developer reserves the right to modify, revise, change or withdraw any or all of same in its sole and absolute discretion and without prior notice. Depictions of furnishings, finishes, appliances, counters, soffits, floor coverings and other matters of detail, including, without limitation, items of finish and decoration are conceptual only and are not necessarily included in each Unit. Consult your Agreement and the Prospect us for items included with your Unit.

Marriott Executive Apartments – Barsha South

Interior

Balcony

Interior

Balcony

**Total Area** 

Total Area

Ш