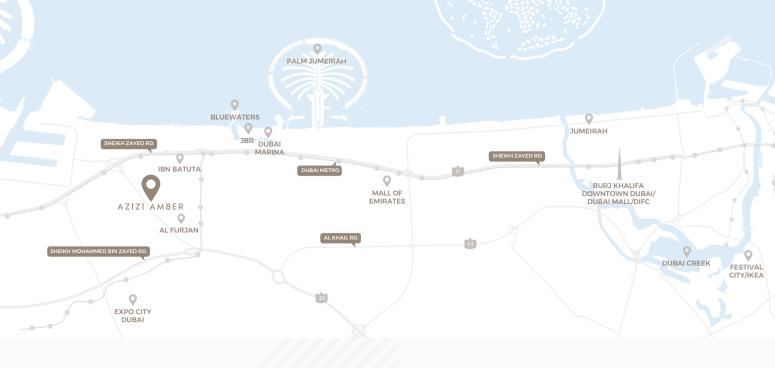

## LOCATION BENEFITS

**1 MIN**Mohammed Bin
Zayed Road

**1 MIN** Al Furjan Metro Station

**7 MINS** Jafza & Ibn Battuta Mall

**10 MINS** Dubai Marina & JBR

**12 MINS**Expo City Dubai

**15 MINS**The Palm Jumeirah

**15 MINS**Al Maktoum International Airport (DWC)

**25 MINS**DIFC & Business Bay

- · Cultural hotspot with a family-friendly environment
- · Easy connectivity to Dubai's largest highways
- Close to Ibn Battuta Mall, Dubai Marina, Bluewaters Island, and Expo City Dubai